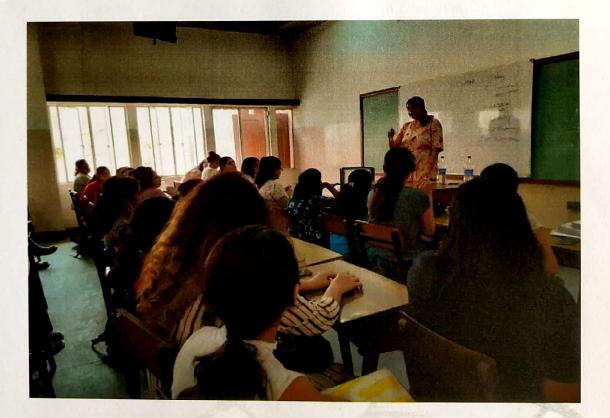

## UGC Coaching Classes for Entry into services for SC/ST/OBC (No-creamy

### layer)/Minority Community Students

ANNUAL PROGRESS REPORT COACHING CLASSES FOR ENTRY INTO SERVICES FOR SC/ST/OBC (NON-CREAMY LAYER) & MINORITY COMMUNITY STUDENTS

Name of the College Scheme approved in the year Actual date of implementation Total number of students benefited JESUS AND MARY COLLEGE 2015 (Approval of Grant-in-aid UGC letter 8.10.2015) 2015-2016 49