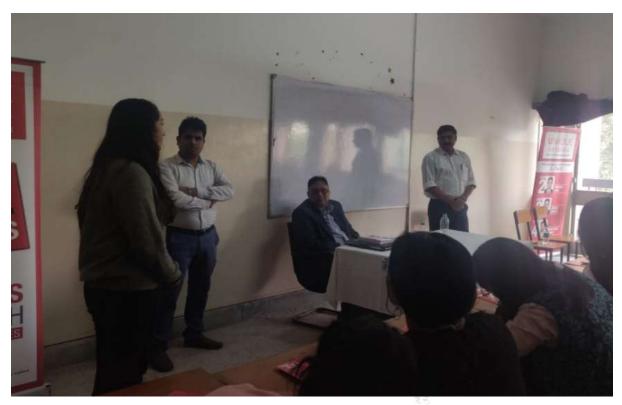

mn@yahoo.co.in info@jmc.ac.in principal@jmc.ac.in

## A Talk on IAS as a Career, organized by the Department of Political Science held on 06.11.2019

The Department of Political Science organized a talk on IAS as a Career on 6<sup>th</sup> November, 2019 between 12:30 p.m. To 2:00 p.m. in Room no. 304. The talk focused on the scope of civil services and details regarding preparation. The speaker highlighted many important strategies that are often employed by toppers and can aid preparation. The session was conducted by Mr. A.K Saxena (Ex Joint Secretary, UPSC).



Poster of the event

Accredited by NAAC with "A" Grade



Tel No. : +(91)-(011)-26110041, 26875400 Fax No. : +(91)-(011)-24105466 Website : http://www.jmc.ac.in Email Id : jmcadmn@yahoo.co.in info@jmc.ac.in principal@jmc.ac.in



A student introducing the speaker Mr. A.K Saxena



Accredited by NAAC with "A" Grade



 
 Tel No.
 : +(91)-(011)-26110041, 26875400

 Fax No.
 : +(91)-(011)-24105466

 Website
 : http://www.jmc.ac.in

 Email Id
 : jmcadmn@yahoo.co.in info@jmc.ac.in principal@jmc.ac.in



The speaker giving tips on UPSC preparation



Students listening to the speaker intently.



 
 Tel No.
 : +(91)-(011)-26110041, 26875400

 Fax No.
 : +(91)-(011)-24105466

 Website
 : http://www.jmc.ac.in

 Email Id
 : jmcadmn@yahoo.co.in info@jmc.ac.in principal@jmc.ac.in

All and a second

#### List of Students:

From all three years in the department –

|    |                      | 1 1 1 |                        |
|----|----------------------|-------|------------------------|
| 1  | Aan Mathews          | 21    |