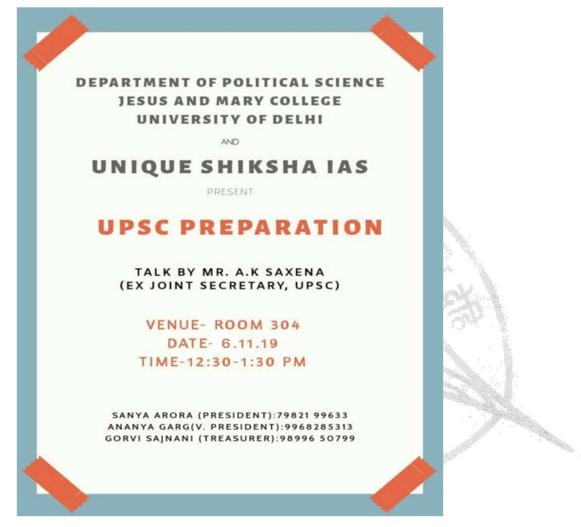

| B.Com (Hons) |

Sr. Rosily Tom

Officiating Principa Jesus and Mary Coll Chanakyapuri. New Delhi-110021





Tel No. : +(91)-(011)-26110041, 26875400 Fax No. : +(91)-(011)-24105466 Website : http://www.jmc.ac.in Email Id : jmcadmn@yahoo.co.in info@jmc.ac.in principal@jmc.ac.in

## A Talk on IAS as a Career, organized by the Department of Political Science held on 06.11.2019

The Department of Political Science organized a talk on IAS as a Career on 6<sup>th</sup> November, 2019 between 12:30 p.m. To 2:00 p.m. in Room no. 304. The talk focused on the scope of civil services and details regarding preparation. The speaker highlighted many important strategies that are often employed by toppers and can aid preparation. The session was conducted by Mr. A.K Saxena (Ex Joint Secretary, UPSC).



Poster of the event

Accredited by NAAC with "A" Grade



Tel No. : +(91)-(011)-26110041, 26875400 Fax No. : +(91)-(011)-24105466 Website : http://www.jmc.ac.in Email Id : jmcadmn@yahoo.co.in info@jmc.ac.in principal@jmc.ac.in



A student introducing the speaker Mr. A.K Saxena



Accredited by NAAC with "A" Grade



 
 Tel No.
 : +(91)-(011)-26110041, 26875400

 Fax No.
 : +(91)-(011)-24105466

 Website
 : http://www.jmc.ac.in

 Email Id
 : jmcadmn@yahoo.co.in info@jmc.ac.in principal@jmc.ac.in



The speaker giving tips on UPSC preparation



Students listening to the speaker intently.



 
 Tel No.
 : +(91)-(011)-26110041, 26875400

 Fax No.
 : +(91)-(011)-24105466

 Website
 : http://www.jmc.ac.in

 Email Id
 : jmcadmn@yahoo.co.in info@jmc.ac.in principal@jmc.ac.in

All and a second