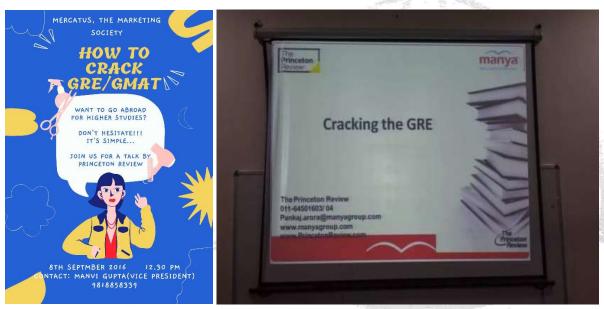

://www.jmc.ac.in Email Id : jmcadmn@yahoo.co.in info@jmc.ac.in principal@jmc.ac.in

## A talk by Princeton Review on GRE, GMAT Test by Mercatus, the Marketing Society, JMC on 08.09.2016.

A talk was held on "How to crack GRE, GMAT" in collaboration with Princeton Review by the Marketing Society of Jesus and Mary College. The talk proved helpful to all the attendees to get knowledge on the importance of giving GRE and GMAT, prepare for it and getting good score. The speaker Mr. Pankaj Arora's interaction with the students was very informative and useful for the students. At the end, Dr. Mani A Nandhi, Convenor of Mercatus, thanked Mr. Pankaj for giving a wonderful lecture. Student team helping in co-ordinating the talk was led by Lovleen Kaur (President) and Manvi Gupta (Vice- President).



the second s

Accredited by NAAC with "A" Grade



Tel No. : +(91)-(011)-26110041, 26875400 Fax No. : +(91)-(011)-24105466 Website : http://www.jmc.ac.in Email Id : jmcadmn@yahoo.co.in info@jmc.ac.in principal@jmc.ac.in





#### ATTENDEES

## Total 46 Students

| 16133  | 6 NITLEEN KAUR          | B.A. Psychology               |
|--------|-------------------------|-------------------------------|
| 10155  | INITLEEN KAUR           | (Hons)                        |
| 160592 | 2 PARUL GUPTA           | B.A. Psychology<br>(Hons)     |
| 160469 | PATRICIA CHACKO         | B.A. Psychology<br>(Hons)     |
| 160167 | CHERYL JOLLY            | B.A. Psychology<br>(Hons)     |
| 160079 | DAKSHINA<br>RAGHAVENDRA | B.A. Psychology<br>(Hons)     |
| 161687 | Deoshree Mishra         | B.A. Psychology